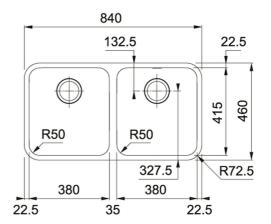

| TECHNICAL DATA        |           |
|-----------------------|-----------|
| Depth of large bowl   | 180.00 mm |
| Length of large bowl  | 380.00 mm |
| Width of large bowl   | 415.00 mm |
| Length overall        | 840.00 mm |
| Width overall         | 460.00 mm |
| Cabinet Size          | 900.00 mm |
| Number of Bowls       | 2         |
| Waste Outlet Diameter | 3 1/2"    |
| Tap Hole              | NONE      |
| Surface Finish        | brushed   |
| Length of small bowl  | 380.00 mm |
| Depth of small bowl   | 180.00 mm |
| Width of small bowl   | 415.00 mm |
| Remote waste          | No        |
|                       |           |