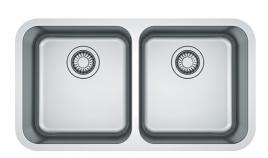

FAMILY: Sinks | SERIE: Bell | FINISH: Stainless Steel | MODEL: BCX 220-38/38 | INSTALLATION TYPE: Undermount |

INSTALLATION TYPE: Flushmount | INSTALLATION TYPE: Inset

Constructed from 18/10 grade stainless steel, it's made to withstand the everyday wear and tear of life in a busy kitchen.