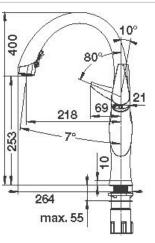

#### **Dimensions:**

400mm total height 200mm spout length 255mm spout height

Spout Swivel: 180°

**Mounting Hole:** Ø 54 mm tap hole required

Warranty:

10 years

### **Line Drawings**

Note: Measurements are within 2 - 3mm of factory tolerance. It is advisable to check dimensions of physical product when measuring for installations and before doing any cut outs. \*Due to continual product development the information provided is not final and may be subject to change.