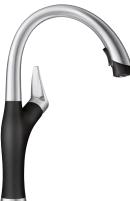

## ARTONA-S SILGRANIT™ High arch pull down tap

#### ARTONASA

Anthracite and brushed chrome dual finish

High Arch Goose Neck The high arched goose neck will allow you to clean dishes and fill pots and vases with ease

**Dual Silgranit™ Look** Available in brushed chrome and Anthracite Silgranit™ look making it simple to have the perfect finish in your kitchen