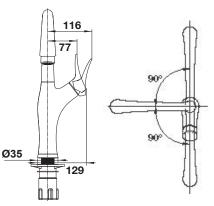

#### **Dimensions:**

400mm total height 200mm spout length 255mm spout height

Spout Swivel: 180°

**Mounting Hole:** Ø 54 mm tap hole required

Warranty:

10 years

### **Line Drawings**

Note: Measurements are within 2 - 3mm of factory tolerance. It is advisable to check dimensions of physical product when measuring for installations and before doing any cut outs. \*Due to continual product development the information provided is not final and may be subject to change.