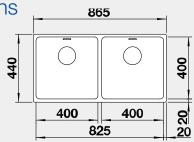

Specifications

Method of Installation: Undermount

Cabinet Size: 90cm

Overall Dimensions: 865w x 440d x 190/190h mm

Undermount Cut-out: 825w x 400d mm (refer to CAD drawing on

the website for corner radii)

Bowl Capacity: 30 Litres