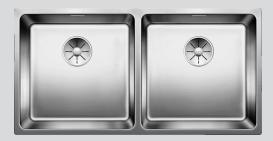

# Double bowl undermount

### **Description**

Double bowl undermount with overflow