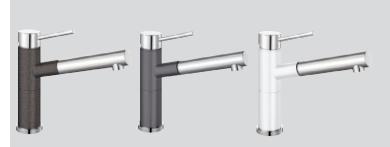

## **Model Code**

ALTASA - Anthracite ALTASG - Rock grey ALTASW - White

## **Description**

Single lever mixer tap with pull out arm

Material: Available in anthracite and chrome, rock grey

and chome, white and chrome

Recommended Pressure: 300 kPa
Min Pressure: 150 kPa
Max Pressure: 1000 kPa

Suitable for main or balanced water pressure