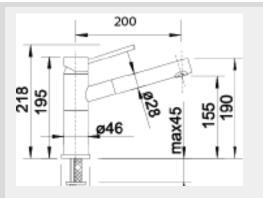

Dimensions: 200 mm Spout length

155 mm Spout Height 218 mm Tap Height

Mounting Hole: Ø35 mm tap hole required

Standard Inclusions: Australian standard flexible hose and fittings Inclusions: Stabilising plate to increase stability of the tap

when fitted in stainless steel sinks

Warranty: 10 years

Note: Measurements are within 2 - 3mm of factory tolerance. It is advisable to check dimensions of physical product when measuring for installations and before doing any cut outs.