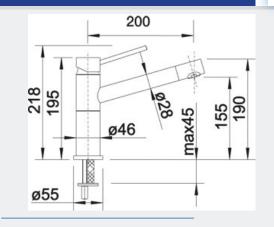

| Material:                | Chrome                                             |
|--------------------------|----------------------------------------------------|
| Recommended Pressure:    | 300 kPa                                            |
| Min Pressure:            | 150 kPa                                            |
| Max Pressure:            | 1000 kPa                                           |
|                          | Suitable for main or balanced water pressure       |
| Spray Hose Lenght Total: | 1500mm                                             |
| Extension Hose Lenght:   | 450mm                                              |
| Dimensions:              | 200 mm Spout length                                |
|                          | 155 mm Spout Height                                |
|                          | 218mm Tap Height                                   |
| Mounting Hole;           | Ø35 mm tap hole required                           |
| Standard Inclusions:     | Australian standard flexible hose and fittings     |
| Inclusions:              | Stabilising plate to increase stability of the tap |
|                          | when fitted in stainless steel sinks               |
| Warranty:                | 10 years                                           |
|                          |                                                    |

Note: Measurements are within 2 - 3mm of factory tolerance. It is advisable to check dimensions of physical product when measuring for installations and before doing any cut outs.