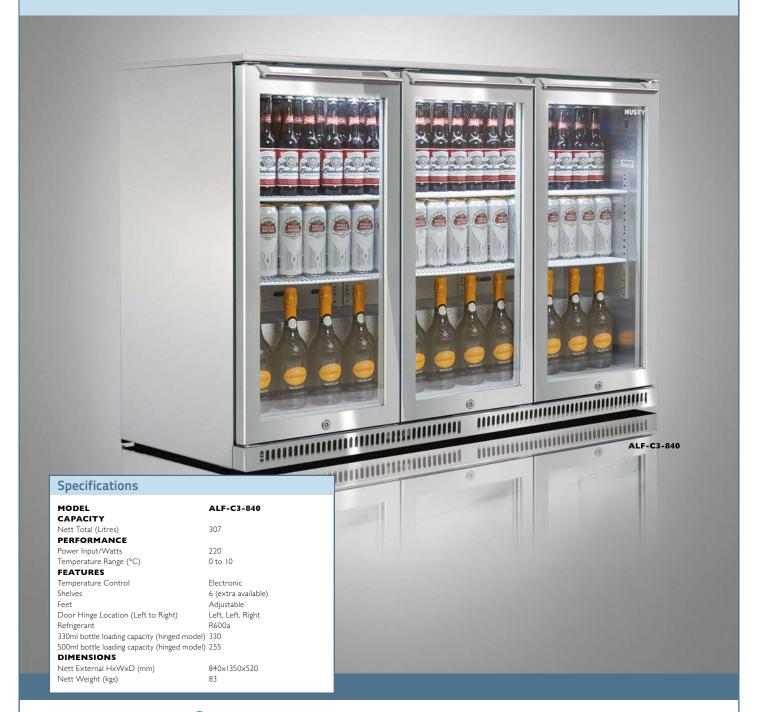

## ALF-C3-840 Alfresco Drink Chiller with Triple Anti-Condensation Glass Door

- Self closing double-glazed door with heated 304 grade high quality stainless steel exterior Fully adjustable chrome shelves every 11mm. glass and frame to prevent condensation
- Water resistant (IPX4 rated)
- Designed for sheltered outdoor use
- LED interior lighting controlled with on/off
- and handle
- Pressure injected foam insulation
- Integral lock/s to protect stock
- Digital temperature display
- Auto defrost with self-evaporating drip tray
- Adjustable feet to allow for level positioning on uneven floors
- Stainless steel compressor base plate
- Doors are not reversible