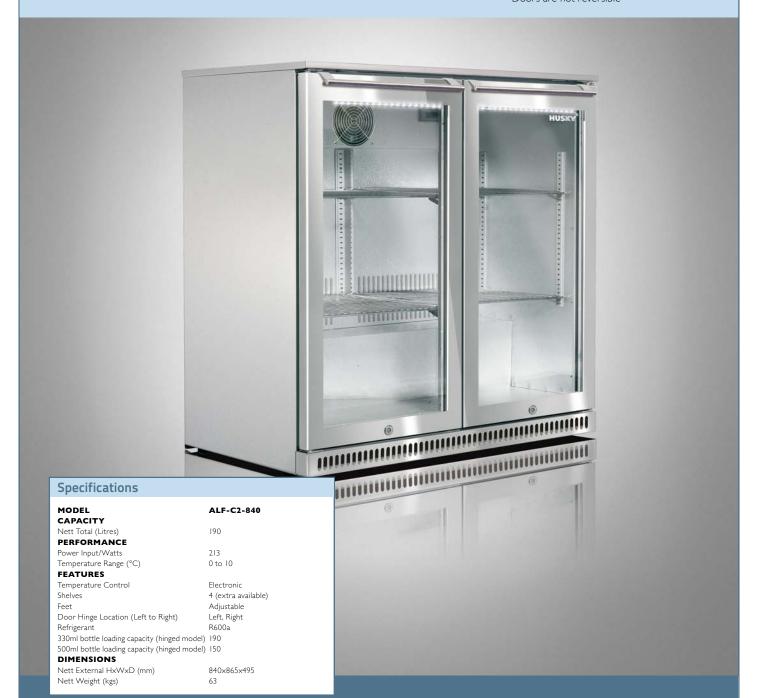

## **ALF-C2-840 Alfresco Drink Chiller** with Double Anti-Condensation Glass Door

- Self closing double-glazed door with heated Digital temperature display glass and frame to prevent condensation
- Water resistant (IPX4 rated)
- Designed for sheltered outdoor use
- LED interior lighting controlled with on/off Integral lock/s to protect stock
- 304 grade high quality stainless steel exterior Auto defrost with self-evaporating drip tray and handle
- Pressure injected foam insulation
- Fully adjustable chrome shelves every 11mm.
- Adjustable feet to allow for level positioning on uneven floors
- Stainless steel compressor base plate
- Doors are not reversible