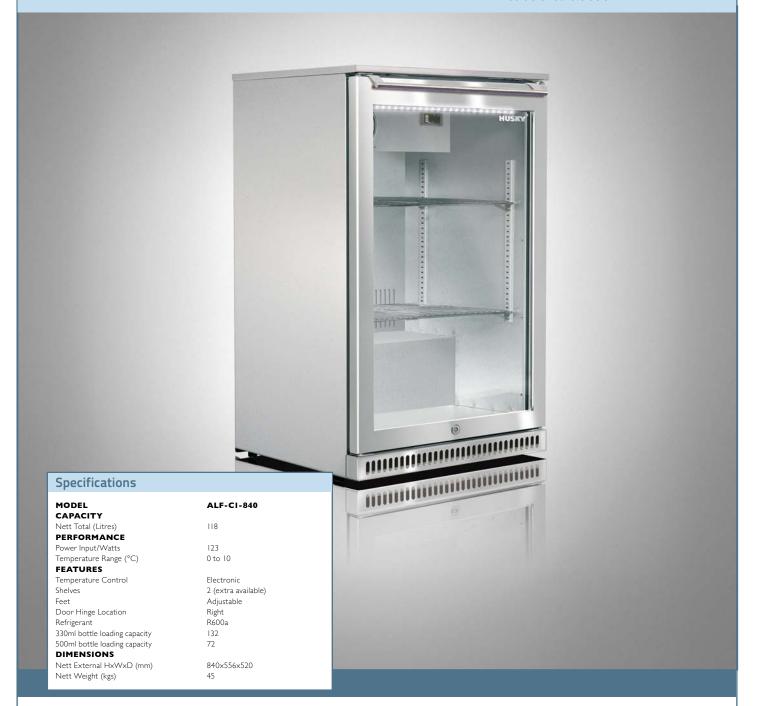

## **ALF-C1-840 Alfresco Drink Chiller** with Single Anti-Condensation Glass Door

- Self closing double-glazed door with heated Digital temperature display
- Water resistant (IPX4 rated)
- Designed for sheltered outdoor use
- LED interior lighting controlled with on/off Integral lock/s to protect stock
- glass and frame to prevent condensation 304 grade high quality stainless steel exterior Auto defrost with self-evaporating drip tray and handle
  - Pressure injected foam insulation
- Fully adjustable chrome shelves every 11mm.
- Adjustable feet to allow for level positioning on uneven floors
- Stainless steel compressor base plate
- Doors are not reversible