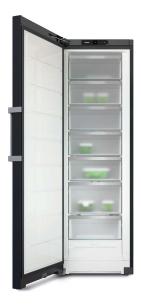

## FNS 4782 E

| Freezer                                                           | •                     |
|-------------------------------------------------------------------|-----------------------|
| Construction type                                                 |                       |
| Freestanding appliance                                            | •                     |
| Door hinge side/Convertible hinging/Can be installed side-by-side | Left/•/ •             |
| Design                                                            |                       |
| Casing colour                                                     | Stainless steel       |
| Front colour                                                      | BlackSteel            |
| Freezer compartment lighting                                      | -                     |
| User convenience                                                  |                       |
| NoFrost                                                           | •                     |
| SoftClose                                                         | •                     |
| ComfortClean                                                      | •                     |
| Door opener                                                       | EasyOpen lever handle |
| Controls                                                          |                       |
| Operating concept                                                 | SensorTouch           |
| SuperFreeze                                                       | •                     |
| Freezer/freezer section                                           |                       |
| Number of freezer drawers/including XXL box                       | 7/1                   |
| Efficiency and sustainability                                     |                       |
| Energy efficiency rating                                          | 5.5                   |
| Annual energy consumption in kWh/year                             | 178                   |
| Safety                                                            |                       |
| Lock function                                                     | -                     |
| Audible door alarm/Audible temperature alarm                      | •/•                   |
| Optical door alarm/Optical temperature alarm                      | •/•                   |
| Technical data                                                    |                       |
| Appliance dimensions in mm (W x H x D)                            | 600 x 1850 x 675      |
| Freezer compartment in I                                          | 278                   |
| Sound power in dB(A) re1pW                                        | 37                    |
| Storage time in case of fault/Freezing capacity in kg/24 h        | 20/20.0               |
| Voltage in V/Fuse rating in A/Current consumption in mA           | 220 - 240/10/1300     |
| Appliance networking                                              |                       |
| Miele@home / WiFi Conn@ct                                         | •/•                   |