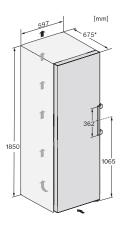

## FNS 4782 E

| Freezer                                                           | •                     |
|-------------------------------------------------------------------|-----------------------|
| Construction type                                                 |                       |
| Freestanding appliance                                            | •                     |
| Door hinge side/Convertible hinging/Can be installed side-by-side | Left/•/ •             |
| Design                                                            |                       |
| Casing colour                                                     | Stainless steel       |
| Front colour                                                      | BlackSteel            |
| Freezer compartment lighting                                      | -                     |
| User convenience                                                  |                       |
| NoFrost                                                           | •                     |
| SoftClose                                                         | •                     |
| ComfortClean                                                      | •                     |
| Door opener                                                       | EasyOpen lever handle |
| Controls                                                          |                       |
| Operating concept                                                 | SensorTouch           |
| SuperFreeze                                                       | •                     |
| Freezer/freezer section                                           |                       |
| Number of freezer drawers/including XXL box                       | 7/1                   |
| Efficiency and sustainability                                     |                       |
| Energy efficiency rating                                          | 5.5                   |
| Annual energy consumption in kWh/year                             | 178                   |
| Safety                                                            |                       |
| Lock function                                                     | -                     |
| Audible door alarm/Audible temperature alarm                      | •/•                   |
| Optical door alarm/Optical temperature alarm                      | •/•                   |
| Technical data                                                    |                       |
| Appliance dimensions in mm (W x H x D)                            | 600 x 1850 x 675      |
| Freezer compartment in I                                          | 278                   |
| Sound power in dB(A) re1pW                                        | 37                    |
| Storage time in case of fault/Freezing capacity in kg/24 h        | 20/20.0               |
| Voltage in V/Fuse rating in A/Current consumption in mA           | 220 - 240/10/1300     |
| Appliance networking                                              |                       |
| Miele@home / WiFi Conn@ct                                         | •/•                   |