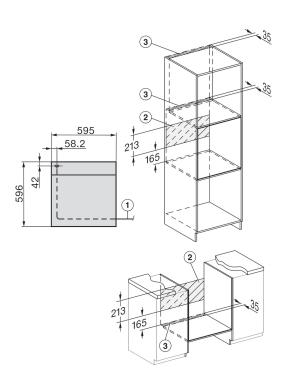

## H 2861 BP Installation diagrams

#### Installation in a tall or base unit

## Side view

All dimensions are given in mm

### Connection and ventilation

#### <ey:

- 1. Mains connection cable, length = 1,500 mm
- 2. No connections permitted in this area
- 3. Ventilation cut-out, min 150 cm<sup>2</sup>