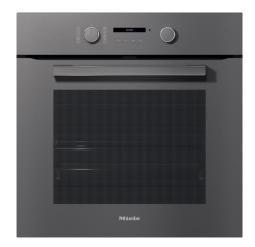

## H 2861 BP Built-in oven with automatic programmes, pyrolytic cleaning and AirFry mode

- Built-in oven with a broad range of operating modes from Fan Grill to Conventional Heat for all types of traditional bread and roasted dishes
- Automatic programmes for guided cooking results
- AirFry mode for everything that is crunchy and crisp
- Minimal cleaning effort Pyrolytic cleaning
- Lots of room and flexibility 76 I oven capacity on 5 levels
- Protects against burns touch-cool front door
- Network-enabled WiFi appliance Miele@home

EAN: 4002516607737 / Material number: 12174500

| Construction type and design                       |                  |
|----------------------------------------------------|------------------|
| Built-in Oven                                      | •                |
| PureLine                                           | •                |
| Appliance Colour                                   | Graphite Grey    |
| Non-retractable knobs                              | •                |
| Convenience features                               |                  |
| Rapid heat-up                                      | •                |
| Operating modes                                    |                  |
| Automatic programmes                               | •                |
| Eco fan heat                                       | •                |
| Grill                                              | •                |
| Fan plus                                           | •                |
| Intensive bake                                     | •                |
| Conventional heat                                  | •                |
| Fan grill                                          | •                |
| AirFry                                             | •                |
| User convenience                                   |                  |
| Display                                            | EasyControl Plus |
| SoftOpen                                           | •                |
| SoftClose                                          | •                |
| Time of day display                                | •                |
| Minute minder                                      | •                |
| Programmable start of cooking duration             | •                |
| Programmable end of cooking duration               | •                |
| Actual temperature display                         | •                |
| Target temperature display                         | •                |
| Buzzer when desired temperature is reached         | •                |
| Recommended temperature                            | •                |
| Individual settings                                | •                |
| Multilingua                                        | •                |
| Networking with Miele@home                         | •                |
| Efficiency and sustainability                      |                  |
| Residual heat utilisation                          | •                |
| Cleaning and care                                  |                  |
| Stainless steel/CleanSteel finish                  | •                |
| Pyrolytic self-cleaning                            | •                |
| CleanGlass door                                    | •                |
| Safety                                             |                  |
| Appliance cooling system and touch-cool front door | •                |
| Safety switch-off                                  | •                |
| Door lock during pyrolytic cleaning                | •                |
| Technical data                                     |                  |
| Oven compartment volume in I                       | 76               |
| No. of shelf levels                                | 5                |
| Numbered shelf levels                              | •                |
| Oven light                                         | 1 halogen spot   |
| Electronic temperature regulation min. in °C       | 30               |
| Electronic temperature regulation max. in °C       | 300              |