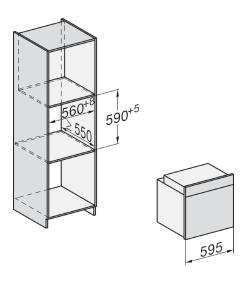

## H 2861 BP Installation diagrams

#### Installation in a tall or base unit

# H 2861 BP Built-in oven with automatic programmes, pyrolytic cleaning and AirFry mode

EAN: 4002516607737 / Material number: 12174500

| Niche width min. in mm       560         Niche width max. in mm       568         Niche height min. in mm       590         Niche height max. in mm       595         Niche depth in mm       550         Appliance width in mm       595         Appliance height in mm       596         Appliance depth in mm       569         Weight in kg       47         Total rated load in kW       3.60         Voltage in V       220-240         Frequency in Hz       50         Number of phases       1         Fuse rating in A       16         Length of supply lead in m       1.50         Accessories supplied         Baking tray with PerfectClean       1         Universal tray with PerfectClean       1         Grill and Roast insert with PerfectClean       1         Wire rack       2         FlexiClip runners with PerfectClean       1         Removable side runners (pair)       1         Gourmet Baking and AirFry tray       1                                                                                                                                                                                                                                                                                                                                                                                                                                                                                                                                                                                                                                                                                                                                                                                                                                                                                                                                                                                                                                                                                                                                                                       | Technical data                           |         |
|-------------------------------------------------------------------------------------------------------------------------------------------------------------------------------------------------------------------------------------------------------------------------------------------------------------------------------------------------------------------------------------------------------------------------------------------------------------------------------------------------------------------------------------------------------------------------------------------------------------------------------------------------------------------------------------------------------------------------------------------------------------------------------------------------------------------------------------------------------------------------------------------------------------------------------------------------------------------------------------------------------------------------------------------------------------------------------------------------------------------------------------------------------------------------------------------------------------------------------------------------------------------------------------------------------------------------------------------------------------------------------------------------------------------------------------------------------------------------------------------------------------------------------------------------------------------------------------------------------------------------------------------------------------------------------------------------------------------------------------------------------------------------------------------------------------------------------------------------------------------------------------------------------------------------------------------------------------------------------------------------------------------------------------------------------------------------------------------------------------------------------|------------------------------------------|---------|
| Niche height min. in mm  Sepon Niche height max. in mm  Sepon Niche height max. in mm  Sepon Niche depth in mm  Sepon Appliance width in mm  Sepon Appliance height in mm  Sepon Appliance depth in mm  Sepon Appliance height in | Niche width min. in mm                   | 560     |
| Niche height max. in mm  Septiments Niche depth in mm  Septiments Appliance width in mm  Septiments Appliance height in mm  Septiments Appliance depth in min  I definition of the interest depth in min  I definition of the interest depth in min | Niche width max. in mm                   | 568     |
| Niche depth in mm 550 Appliance width in mm 595 Appliance height in mm 596 Appliance depth in mm 569 Weight in kg 47 Total rated load in kW 3.60 Voltage in V 220-240 Frequency in Hz 50 Number of phases 1 Fuse rating in A 16 Length of supply lead in m 1.50  Accessories supplied Baking tray with PerfectClean 1 Universal tray with PerfectClean 1 Wire rack 2 FlexiClip runners with PerfectClean 1 Removable side runners (pair) 1                                                                                                                                                                                                                                                                                                                                                                                                                                                                                                                                                                                                                                                                                                                                                                                                                                                                                                                                                                                                                                                                                                                                                                                                                                                                                                                                                                                                                                                                                                                                                                                                                                                                                    | Niche height min. in mm                  | 590     |
| Appliance width in mm 595 Appliance height in mm 596 Appliance depth in mm 569 Weight in kg 47 Total rated load in kW 3.60 Voltage in V 220-240 Frequency in Hz 50 Number of phases 1 Fuse rating in A 16 Length of supply lead in m 1.50  Accessories supplied Baking tray with PerfectClean 1 Universal tray with PerfectClean 1 Grill and Roast insert with PerfectClean 1 Wire rack 2 FlexiClip runners with PerfectClean 1 Removable side runners (pair) 1                                                                                                                                                                                                                                                                                                                                                                                                                                                                                                                                                                                                                                                                                                                                                                                                                                                                                                                                                                                                                                                                                                                                                                                                                                                                                                                                                                                                                                                                                                                                                                                                                                                               | Niche height max. in mm                  | 595     |
| Appliance height in mm 596 Appliance depth in mm 569 Weight in kg 47 Total rated load in kW 3.60 Voltage in V 220-240 Frequency in Hz 50 Number of phases 1 Fuse rating in A 16 Length of supply lead in m 1.50  Accessories supplied Baking tray with PerfectClean 1 Universal tray with PerfectClean 1 Grill and Roast insert with PerfectClean 1 Wire rack 2 FlexiClip runners with PerfectClean 1 Removable side runners (pair) 1                                                                                                                                                                                                                                                                                                                                                                                                                                                                                                                                                                                                                                                                                                                                                                                                                                                                                                                                                                                                                                                                                                                                                                                                                                                                                                                                                                                                                                                                                                                                                                                                                                                                                         | Niche depth in mm                        | 550     |
| Appliance depth in mm 569  Weight in kg 47  Total rated load in kW 3.60  Voltage in V 220-240  Frequency in Hz 50  Number of phases 1  Fuse rating in A 16  Length of supply lead in m 1.50  Accessories supplied  Baking tray with PerfectClean 1  Universal tray with PerfectClean 1  Grill and Roast insert with PerfectClean 1  Wire rack 2  FlexiClip runners with PerfectClean 1  Removable side runners (pair) 1                                                                                                                                                                                                                                                                                                                                                                                                                                                                                                                                                                                                                                                                                                                                                                                                                                                                                                                                                                                                                                                                                                                                                                                                                                                                                                                                                                                                                                                                                                                                                                                                                                                                                                       | Appliance width in mm                    | 595     |
| Weight in kg 47  Total rated load in kW 3.60  Voltage in V 220-240  Frequency in Hz 50  Number of phases 1  Fuse rating in A 16  Length of supply lead in m 1.50  Accessories supplied  Baking tray with PerfectClean 1  Universal tray with PerfectClean 1  Grill and Roast insert with PerfectClean 1  Wire rack 2  FlexiClip runners with PerfectClean 1  Removable side runners (pair) 1                                                                                                                                                                                                                                                                                                                                                                                                                                                                                                                                                                                                                                                                                                                                                                                                                                                                                                                                                                                                                                                                                                                                                                                                                                                                                                                                                                                                                                                                                                                                                                                                                                                                                                                                  | Appliance height in mm                   | 596     |
| Total rated load in kW  3.60  Voltage in V  220-240  Frequency in Hz  50  Number of phases  1  Fuse rating in A  16  Length of supply lead in m  1.50  Accessories supplied  Baking tray with PerfectClean  1  Universal tray with PerfectClean  Grill and Roast insert with PerfectClean  1  Wire rack  2  FlexiClip runners with PerfectClean  1  Removable side runners (pair)                                                                                                                                                                                                                                                                                                                                                                                                                                                                                                                                                                                                                                                                                                                                                                                                                                                                                                                                                                                                                                                                                                                                                                                                                                                                                                                                                                                                                                                                                                                                                                                                                                                                                                                                             | Appliance depth in mm                    | 569     |
| Voltage in V         220-240           Frequency in Hz         50           Number of phases         1           Fuse rating in A         16           Length of supply lead in m         1.50           Accessories supplied         1           Baking tray with PerfectClean         1           Universal tray with PerfectClean         1           Grill and Roast insert with PerfectClean         1           Wire rack         2           FlexiClip runners with PerfectClean         1           Removable side runners (pair)         1                                                                                                                                                                                                                                                                                                                                                                                                                                                                                                                                                                                                                                                                                                                                                                                                                                                                                                                                                                                                                                                                                                                                                                                                                                                                                                                                                                                                                                                                                                                                                                           | Weight in kg                             | 47      |
| Frequency in Hz         50           Number of phases         1           Fuse rating in A         16           Length of supply lead in m         1.50           Accessories supplied         1           Baking tray with PerfectClean         1           Universal tray with PerfectClean         1           Grill and Roast insert with PerfectClean         1           Wire rack         2           FlexiClip runners with PerfectClean         1           Removable side runners (pair)         1                                                                                                                                                                                                                                                                                                                                                                                                                                                                                                                                                                                                                                                                                                                                                                                                                                                                                                                                                                                                                                                                                                                                                                                                                                                                                                                                                                                                                                                                                                                                                                                                                  | Total rated load in kW                   | 3.60    |
| Number of phases         1           Fuse rating in A         16           Length of supply lead in m         1.50           Accessories supplied         1           Baking tray with PerfectClean         1           Universal tray with PerfectClean         1           Grill and Roast insert with PerfectClean         1           Wire rack         2           FlexiClip runners with PerfectClean         1           Removable side runners (pair)         1                                                                                                                                                                                                                                                                                                                                                                                                                                                                                                                                                                                                                                                                                                                                                                                                                                                                                                                                                                                                                                                                                                                                                                                                                                                                                                                                                                                                                                                                                                                                                                                                                                                       | Voltage in V                             | 220-240 |
| Fuse rating in A 16  Length of supply lead in m 1.50  Accessories supplied  Baking tray with PerfectClean 1  Universal tray with PerfectClean 1  Grill and Roast insert with PerfectClean 1  Wire rack 2  FlexiClip runners with PerfectClean 1  Removable side runners (pair) 1                                                                                                                                                                                                                                                                                                                                                                                                                                                                                                                                                                                                                                                                                                                                                                                                                                                                                                                                                                                                                                                                                                                                                                                                                                                                                                                                                                                                                                                                                                                                                                                                                                                                                                                                                                                                                                              | Frequency in Hz                          | 50      |
| Length of supply lead in m  Accessories supplied  Baking tray with PerfectClean  Universal tray with PerfectClean  Grill and Roast insert with PerfectClean  Wire rack  PlexiClip runners with PerfectClean  Removable side runners (pair)  1.50  1  2                                                                                                                                                                                                                                                                                                                                                                                                                                                                                                                                                                                                                                                                                                                                                                                                                                                                                                                                                                                                                                                                                                                                                                                                                                                                                                                                                                                                                                                                                                                                                                                                                                                                                                                                                                                                                                                                        | Number of phases                         | 1       |
| Accessories supplied  Baking tray with PerfectClean 1  Universal tray with PerfectClean 1  Grill and Roast insert with PerfectClean 1  Wire rack 2  FlexiClip runners with PerfectClean 1  Removable side runners (pair) 1                                                                                                                                                                                                                                                                                                                                                                                                                                                                                                                                                                                                                                                                                                                                                                                                                                                                                                                                                                                                                                                                                                                                                                                                                                                                                                                                                                                                                                                                                                                                                                                                                                                                                                                                                                                                                                                                                                    | Fuse rating in A                         | 16      |
| Baking tray with PerfectClean 1 Universal tray with PerfectClean 1 Grill and Roast insert with PerfectClean 1 Wire rack 2 FlexiClip runners with PerfectClean 1 Removable side runners (pair) 1                                                                                                                                                                                                                                                                                                                                                                                                                                                                                                                                                                                                                                                                                                                                                                                                                                                                                                                                                                                                                                                                                                                                                                                                                                                                                                                                                                                                                                                                                                                                                                                                                                                                                                                                                                                                                                                                                                                               | Length of supply lead in m               | 1.50    |
| Universal tray with PerfectClean 1 Grill and Roast insert with PerfectClean 1 Wire rack 2 FlexiClip runners with PerfectClean 1 Removable side runners (pair) 1                                                                                                                                                                                                                                                                                                                                                                                                                                                                                                                                                                                                                                                                                                                                                                                                                                                                                                                                                                                                                                                                                                                                                                                                                                                                                                                                                                                                                                                                                                                                                                                                                                                                                                                                                                                                                                                                                                                                                               | Accessories supplied                     |         |
| Grill and Roast insert with PerfectClean 1 Wire rack 2 FlexiClip runners with PerfectClean 1 Removable side runners (pair) 1                                                                                                                                                                                                                                                                                                                                                                                                                                                                                                                                                                                                                                                                                                                                                                                                                                                                                                                                                                                                                                                                                                                                                                                                                                                                                                                                                                                                                                                                                                                                                                                                                                                                                                                                                                                                                                                                                                                                                                                                  | Baking tray with PerfectClean            | 1       |
| Wire rack2FlexiClip runners with PerfectClean1Removable side runners (pair)1                                                                                                                                                                                                                                                                                                                                                                                                                                                                                                                                                                                                                                                                                                                                                                                                                                                                                                                                                                                                                                                                                                                                                                                                                                                                                                                                                                                                                                                                                                                                                                                                                                                                                                                                                                                                                                                                                                                                                                                                                                                  | Universal tray with PerfectClean         | 1       |
| FlexiClip runners with PerfectClean 1 Removable side runners (pair) 1                                                                                                                                                                                                                                                                                                                                                                                                                                                                                                                                                                                                                                                                                                                                                                                                                                                                                                                                                                                                                                                                                                                                                                                                                                                                                                                                                                                                                                                                                                                                                                                                                                                                                                                                                                                                                                                                                                                                                                                                                                                         | Grill and Roast insert with PerfectClean | 1       |
| Removable side runners (pair) 1                                                                                                                                                                                                                                                                                                                                                                                                                                                                                                                                                                                                                                                                                                                                                                                                                                                                                                                                                                                                                                                                                                                                                                                                                                                                                                                                                                                                                                                                                                                                                                                                                                                                                                                                                                                                                                                                                                                                                                                                                                                                                               | Wire rack                                | 2       |
| (Julius)                                                                                                                                                                                                                                                                                                                                                                                                                                                                                                                                                                                                                                                                                                                                                                                                                                                                                                                                                                                                                                                                                                                                                                                                                                                                                                                                                                                                                                                                                                                                                                                                                                                                                                                                                                                                                                                                                                                                                                                                                                                                                                                      | FlexiClip runners with PerfectClean      | 1       |
| Gourmet Baking and AirFry tray 1                                                                                                                                                                                                                                                                                                                                                                                                                                                                                                                                                                                                                                                                                                                                                                                                                                                                                                                                                                                                                                                                                                                                                                                                                                                                                                                                                                                                                                                                                                                                                                                                                                                                                                                                                                                                                                                                                                                                                                                                                                                                                              | Removable side runners (pair)            | 1       |
|                                                                                                                                                                                                                                                                                                                                                                                                                                                                                                                                                                                                                                                                                                                                                                                                                                                                                                                                                                                                                                                                                                                                                                                                                                                                                                                                                                                                                                                                                                                                                                                                                                                                                                                                                                                                                                                                                                                                                                                                                                                                                                                               | Gourmet Baking and AirFry tray           | 1       |