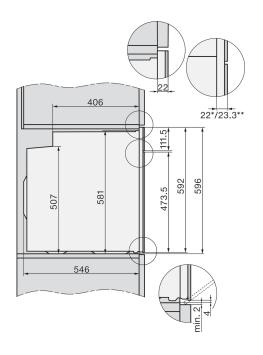

## Side view

All dimensions are given in mm

### Connection and ventilation

#### <ey:

- 1. Mains connection cable, length = 1,500 mm
- 2. No connections permitted in this area
- 3. Ventilation cut-out, min 150 cm<sup>2</sup>