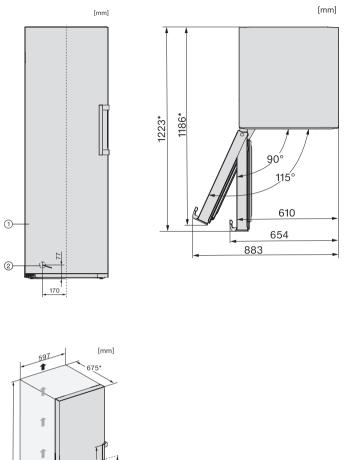

## FNS 4782 E

| Appliance category                                                   |                       |
|----------------------------------------------------------------------|-----------------------|
| Freezer                                                              | •                     |
| Construction type                                                    |                       |
| Freestanding appliance                                               | •                     |
| Door hinge side/Convertible hinging/Can be installed<br>side-by-side | Left/●/ ●             |
| Design                                                               |                       |
| Casing colour                                                        | Stainless steel       |
| Front colour                                                         | Clean steel           |
| Freezer compartment lighting                                         | -                     |
| User convenience                                                     |                       |
| NoFrost                                                              | •                     |
| SoftClose                                                            | •                     |
| ComfortClean                                                         | •                     |
| Door opener                                                          | EasyOpen lever handle |
| Controls                                                             |                       |
| Operating concept                                                    | SensorTouch           |
| SuperFreeze                                                          | •                     |
| Freezer/freezer section                                              |                       |
| Number of freezer drawers/including XXL box                          | 7/1                   |
| Efficiency and sustainability                                        |                       |
| Energy efficiency rating                                             | 5.5                   |
| Annual energy consumption in kWh/year                                | 178                   |
| Safety                                                               |                       |
| Lock function                                                        | -                     |
| Audible door alarm/Audible temperature alarm                         | •/•                   |
| Optical door alarm/Optical temperature alarm                         | •/•                   |
| Technical data                                                       |                       |
| Appliance dimensions in mm (W x H x D)                               | 600 x 1850 x 675      |
| Freezer compartment in I                                             | 278                   |
| Sound power in dB(A) re1pW                                           | 37                    |
| Storage time in case of fault/Freezing capacity in kg/24 h           | 20/20.0               |
| Voltage in V/Fuse rating in A/Current consumption in mA              | 220 - 240/10/1300     |
| Appliance networking                                                 |                       |
| Miele@home / WiFi Conn@ct                                            | •/•                   |