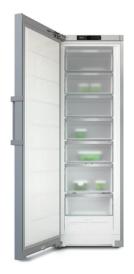

## FNS 4782 E

| Appliance category                                                   |                       |
|----------------------------------------------------------------------|-----------------------|
| Freezer                                                              | •                     |
| Construction type                                                    |                       |
| Freestanding appliance                                               | •                     |
| Door hinge side/Convertible hinging/Can be installed<br>side-by-side | Left/●/ ●             |
| Design                                                               |                       |
| Casing colour                                                        | Stainless steel       |
| Front colour                                                         | Clean steel           |
| Freezer compartment lighting                                         | -                     |
| User convenience                                                     |                       |
| NoFrost                                                              | •                     |
| SoftClose                                                            | •                     |
| ComfortClean                                                         | •                     |
| Door opener                                                          | EasyOpen lever handle |
| Controls                                                             |                       |
| Operating concept                                                    | SensorTouch           |
| SuperFreeze                                                          | •                     |
| Freezer/freezer section                                              |                       |
| Number of freezer drawers/including XXL box                          | 7/1                   |
| Efficiency and sustainability                                        |                       |
| Energy efficiency rating                                             | 5.5                   |
| Annual energy consumption in kWh/year                                | 178                   |
| Safety                                                               |                       |
| Lock function                                                        | -                     |
| Audible door alarm/Audible temperature alarm                         | •/•                   |
| Optical door alarm/Optical temperature alarm                         | •/•                   |
| Technical data                                                       |                       |
| Appliance dimensions in mm (W x H x D)                               | 600 x 1850 x 675      |
| Freezer compartment in I                                             | 278                   |
| Sound power in dB(A) re1pW                                           | 37                    |
| Storage time in case of fault/Freezing capacity in kg/24 h           | 20/20.0               |
| Voltage in V/Fuse rating in A/Current consumption in mA              | 220 - 240/10/1300     |
| Appliance networking                                                 |                       |
| Miele@home / WiFi Conn@ct                                            | •/•                   |