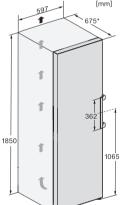

## FNS 4782 E

| Appliance category                                                   |                       |
|----------------------------------------------------------------------|-----------------------|
| Freezer                                                              | •                     |
| Construction type                                                    |                       |
| Freestanding appliance                                               | •                     |
| Door hinge side/Convertible hinging/Can be installed<br>side-by-side | Left/●/ ●             |
| Design                                                               |                       |
| Casing colour                                                        | Stainless steel       |
| Front colour                                                         | Clean steel           |
| Freezer compartment lighting                                         | -                     |
| User convenience                                                     |                       |
| NoFrost                                                              | •                     |
| SoftClose                                                            | •                     |
| ComfortClean                                                         | •                     |
| Door opener                                                          | EasyOpen lever handle |
| Controls                                                             |                       |
| Operating concept                                                    | SensorTouch           |
| SuperFreeze                                                          | •                     |
| Freezer/freezer section                                              |                       |
| Number of freezer drawers/including XXL box                          | 7/1                   |
| Efficiency and sustainability                                        |                       |
| Energy efficiency rating                                             | 5.5                   |
| Annual energy consumption in kWh/year                                | 178                   |
| Safety                                                               |                       |
| Lock function                                                        | -                     |
| Audible door alarm/Audible temperature alarm                         | •/•                   |
| Optical door alarm/Optical temperature alarm                         | •/•                   |
| Technical data                                                       |                       |
| Appliance dimensions in mm (W x H x D)                               | 600 x 1850 x 675      |
| Freezer compartment in I                                             | 278                   |
| Sound power in dB(A) re1pW                                           | 37                    |
| Storage time in case of fault/Freezing capacity in kg/24 h           | 20/20.0               |
| Voltage in V/Fuse rating in A/Current consumption in mA              | 220 - 240/10/1300     |
| Appliance networking                                                 |                       |
| Miele@home / WiFi Conn@ct                                            | •/•                   |