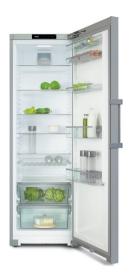

## KS 4783 ED

| Refrigerator                                                                        | •                     |
|-------------------------------------------------------------------------------------|-----------------------|
| Construction type                                                                   |                       |
| Freestanding appliance                                                              | •                     |
| Door hinge side/Convertible hinging/Can be installed side-by-side                   | Right/•/ •            |
| Design                                                                              |                       |
| Casing colour                                                                       | Stainless steel       |
| Front colour                                                                        | Clean steel           |
| Refrigeration section lighting                                                      | LED                   |
| User convenience                                                                    |                       |
| Freshness system                                                                    | DailyFresh            |
| DynaCool                                                                            | •                     |
| SoftClose                                                                           | •                     |
| ComfortClean                                                                        | •                     |
| Active AirClean filter                                                              | -                     |
| Door opener                                                                         | EasyOpen lever handle |
| Controls                                                                            |                       |
| Operating concept                                                                   | SensorTouch           |
| Fridge compartment can be switched off                                              | -                     |
| SuperCool                                                                           | •                     |
| No. of temperature zones                                                            | 1                     |
| Sabbath mode                                                                        | •                     |
| Party mode/Holiday mode                                                             | •/•                   |
| Fridge/Fridge section                                                               |                       |
| Number of shelves/of which illuminated                                              | 6/0                   |
| Chrome-plated metal bottle rack                                                     | •                     |
| No. of vegetable drawers                                                            | -                     |
| No. of crisper drawers                                                              | 2                     |
| Full-width door shelves                                                             | 3                     |
| Door rack for bottles                                                               | 2                     |
| Efficiency and sustainability                                                       |                       |
| Energy efficiency rating                                                            | 6                     |
| Annual energy consumption in kWh/year                                               | 115                   |
| Safety                                                                              |                       |
| Lock function                                                                       | -                     |
| Audible door alarm/Audible temperature alarm                                        | •/-                   |
| Optical door alarm/Optical temperature alarm                                        | •/-                   |
| Technical data                                                                      |                       |
| Appliance dimensions in mm (W x H x D)                                              | 600 x 1850 x 675      |
| Refrigerator zone/PerfectFresh zone/Freezer zone in I                               | 399/-/-               |
| Total volume (I)                                                                    | 399                   |
| **                                                                                  | 35                    |
| Sound power in dB(A) re1pW                                                          |                       |
| Sound power in dB(A) re1pW  Voltage in V/Fuse rating in A/Current consumption in mA | 220 - 240/10/1200     |