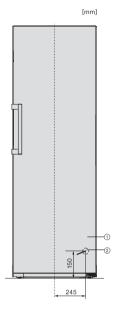

## KS 4783 ED

| Refrigerator                                                                        | •                     |
|-------------------------------------------------------------------------------------|-----------------------|
| Construction type                                                                   |                       |
| Freestanding appliance                                                              | •                     |
| Door hinge side/Convertible hinging/Can be installed side-by-side                   | Right/•/ •            |
| Design                                                                              |                       |
| Casing colour                                                                       | Stainless steel       |
| Front colour                                                                        | Clean steel           |
| Refrigeration section lighting                                                      | LED                   |
| User convenience                                                                    |                       |
| Freshness system                                                                    | DailyFresh            |
| DynaCool                                                                            | •                     |
| SoftClose                                                                           | •                     |
| ComfortClean                                                                        | •                     |
| Active AirClean filter                                                              | -                     |
| Door opener                                                                         | EasyOpen lever handle |
| Controls                                                                            |                       |
| Operating concept                                                                   | SensorTouch           |
| Fridge compartment can be switched off                                              | -                     |
| SuperCool                                                                           | •                     |
| No. of temperature zones                                                            | 1                     |
| Sabbath mode                                                                        | •                     |
| Party mode/Holiday mode                                                             | •/•                   |
| Fridge/Fridge section                                                               |                       |
| Number of shelves/of which illuminated                                              | 6/0                   |
| Chrome-plated metal bottle rack                                                     | •                     |
| No. of vegetable drawers                                                            | -                     |
| No. of crisper drawers                                                              | 2                     |
| Full-width door shelves                                                             | 3                     |
| Door rack for bottles                                                               | 2                     |
| Efficiency and sustainability                                                       |                       |
| Energy efficiency rating                                                            | 6                     |
| Annual energy consumption in kWh/year                                               | 115                   |
| Safety                                                                              |                       |
| Lock function                                                                       | -                     |
| Audible door alarm/Audible temperature alarm                                        | •/-                   |
| Optical door alarm/Optical temperature alarm                                        | •/-                   |
| Technical data                                                                      |                       |
| Appliance dimensions in mm (W x H x D)                                              | 600 x 1850 x 675      |
| Refrigerator zone/PerfectFresh zone/Freezer zone in I                               | 399/-/-               |
| Total volume (I)                                                                    | 399                   |
| **                                                                                  | 35                    |
| Sound power in dB(A) re1pW                                                          |                       |
| Sound power in dB(A) re1pW  Voltage in V/Fuse rating in A/Current consumption in mA | 220 - 240/10/1200     |