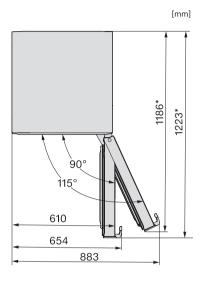

## KS 4783 ED

| Refrigerator                                                                        | •                     |
|-------------------------------------------------------------------------------------|-----------------------|
| Construction type                                                                   |                       |
| Freestanding appliance                                                              | •                     |
| Door hinge side/Convertible hinging/Can be installed side-by-side                   | Right/•/ •            |
| Design                                                                              |                       |
| Casing colour                                                                       | Stainless steel       |
| Front colour                                                                        | Clean steel           |
| Refrigeration section lighting                                                      | LED                   |
| User convenience                                                                    |                       |
| Freshness system                                                                    | DailyFresh            |
| DynaCool                                                                            | •                     |
| SoftClose                                                                           | •                     |
| ComfortClean                                                                        | •                     |
| Active AirClean filter                                                              | -                     |
| Door opener                                                                         | EasyOpen lever handle |
| Controls                                                                            |                       |
| Operating concept                                                                   | SensorTouch           |
| Fridge compartment can be switched off                                              | -                     |
| SuperCool                                                                           | •                     |
| No. of temperature zones                                                            | 1                     |
| Sabbath mode                                                                        | •                     |
| Party mode/Holiday mode                                                             | •/•                   |
| Fridge/Fridge section                                                               |                       |
| Number of shelves/of which illuminated                                              | 6/0                   |
| Chrome-plated metal bottle rack                                                     | •                     |
| No. of vegetable drawers                                                            | -                     |
| No. of crisper drawers                                                              | 2                     |
| Full-width door shelves                                                             | 3                     |
| Door rack for bottles                                                               | 2                     |
| Efficiency and sustainability                                                       |                       |
| Energy efficiency rating                                                            | 6                     |
| Annual energy consumption in kWh/year                                               | 115                   |
| Safety                                                                              |                       |
| Lock function                                                                       | -                     |
| Audible door alarm/Audible temperature alarm                                        | •/-                   |
| Optical door alarm/Optical temperature alarm                                        | •/-                   |
| Technical data                                                                      |                       |
| Appliance dimensions in mm (W x H x D)                                              | 600 x 1850 x 675      |
| Refrigerator zone/PerfectFresh zone/Freezer zone in I                               | 399/-/-               |
| Total volume (I)                                                                    | 399                   |
| **                                                                                  | 35                    |
| Sound power in dB(A) re1pW                                                          |                       |
| Sound power in dB(A) re1pW  Voltage in V/Fuse rating in A/Current consumption in mA | 220 - 240/10/1200     |