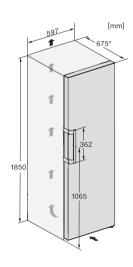

## KS 4783 ED

| Refrigerator                                                                        | •                     |
|-------------------------------------------------------------------------------------|-----------------------|
| Construction type                                                                   |                       |
| Freestanding appliance                                                              | •                     |
| Door hinge side/Convertible hinging/Can be installed side-by-side                   | Right/•/ •            |
| Design                                                                              |                       |
| Casing colour                                                                       | Stainless steel       |
| Front colour                                                                        | Clean steel           |
| Refrigeration section lighting                                                      | LED                   |
| User convenience                                                                    |                       |
| Freshness system                                                                    | DailyFresh            |
| DynaCool                                                                            | •                     |
| SoftClose                                                                           | •                     |
| ComfortClean                                                                        | •                     |
| Active AirClean filter                                                              | -                     |
| Door opener                                                                         | EasyOpen lever handle |
| Controls                                                                            |                       |
| Operating concept                                                                   | SensorTouch           |
| Fridge compartment can be switched off                                              | -                     |
| SuperCool                                                                           | •                     |
| No. of temperature zones                                                            | 1                     |
| Sabbath mode                                                                        | •                     |
| Party mode/Holiday mode                                                             | •/•                   |
| Fridge/Fridge section                                                               |                       |
| Number of shelves/of which illuminated                                              | 6/0                   |
| Chrome-plated metal bottle rack                                                     | •                     |
| No. of vegetable drawers                                                            | -                     |
| No. of crisper drawers                                                              | 2                     |
| Full-width door shelves                                                             | 3                     |
| Door rack for bottles                                                               | 2                     |
| Efficiency and sustainability                                                       |                       |
| Energy efficiency rating                                                            | 6                     |
| Annual energy consumption in kWh/year                                               | 115                   |
| Safety                                                                              |                       |
| Lock function                                                                       | -                     |
| Audible door alarm/Audible temperature alarm                                        | •/-                   |
| Optical door alarm/Optical temperature alarm                                        | •/-                   |
| Technical data                                                                      |                       |
| Appliance dimensions in mm (W x H x D)                                              | 600 x 1850 x 675      |
| Refrigerator zone/PerfectFresh zone/Freezer zone in I                               | 399/-/-               |
| Total volume (I)                                                                    | 399                   |
| **                                                                                  | 35                    |
| Sound power in dB(A) re1pW                                                          |                       |
| Sound power in dB(A) re1pW  Voltage in V/Fuse rating in A/Current consumption in mA | 220 - 240/10/1200     |