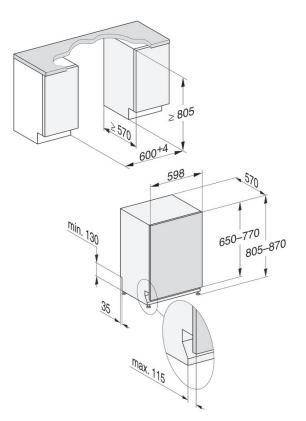

|                                       |
| Waterproof system                                                                    | •                                     |
| Door lock with child safety                                                          | •                                     |
| Technical data                                                                       |                                       |
| Total rated load in kW/Voltage in V/Fuse rating in A                                 | 2.2/230/10                            |
| Length of water inlet/drain hose/electrical cable in m                               | 1.50/1.50/1.70                        |



## G 5263 SCVi BK Fully integrated dishwasher