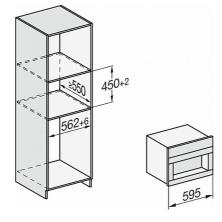

| Efficiency and sustainability                                      |         |
|--------------------------------------------------------------------|---------|
| Energy-saving eco-mode selectable                                  | •       |
| Power rating in standby mode in W                                  | 1.0     |
| Power rating in networked standby in W                             | 1.4     |
| Time until automatic switch to off mode in min                     | 20      |
| Time until automatic switch to standby in min                      | 20      |
| Time until automatic switch to networked standby in min            | 20      |
| Cleaning convenience                                               |         |
| AutoDescale                                                        | •       |
| Manual descaling                                                   | •       |
| AutoClean                                                          | •       |
| Automatic rinsing of milk line with water from the water container | •       |
| Convenient cleaning programmes                                     | •       |
| Automatic rinsing function                                         | •       |
| ComfortClean                                                       | •       |
| Removable milk pipework                                            | •       |
| Removable brew unit                                                | •       |
| Programmable water hardness                                        | •       |
| Safety                                                             |         |
| System lock                                                        | •       |
| Technical data                                                     |         |
| Niche width in mm                                                  | 560     |
| Niche height in mm                                                 | 450     |
| Niche depth in mm                                                  | 550     |
| Appliance width in mm                                              | 595     |
| Appliance height in mm                                             | 455     |
| Appliance depth in mm                                              | 475     |
| Depth with door open in cm                                         | 108.0   |
| Total rated load in kW                                             | 1.5     |
| Voltage in V                                                       | 220-240 |
| Fuse rating in A                                                   | 10      |
| Number of phases                                                   | 1       |
| Length of water inlet hose in m                                    | 1.5     |
| Length of supply lead in m                                         | 2.0     |
| Standard accessories                                               |         |
| Milk container made of glass                                       | •       |
| Descaling cartridge                                                | •       |
| AutoCleaner                                                        | •       |
|                                                                    |         |