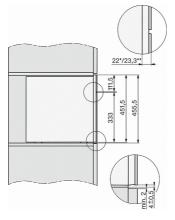

| Efficiency and sustainability                                      |         |
|--------------------------------------------------------------------|---------|
| Energy-saving eco-mode selectable                                  | •       |
| Power rating in standby mode in W                                  | 1.0     |
| Power rating in networked standby in W                             | 1.4     |
| Time until automatic switch to off mode in min                     | 20      |
| Time until automatic switch to standby in min                      | 20      |
| Time until automatic switch to networked standby in min            | 20      |
| Cleaning convenience                                               |         |
| AutoDescale                                                        | •       |
| Manual descaling                                                   | •       |
| AutoClean                                                          | •       |
| Automatic rinsing of milk line with water from the water container | •       |
| Convenient cleaning programmes                                     | •       |
| Automatic rinsing function                                         | •       |
| ComfortClean                                                       | •       |
| Removable milk pipework                                            | •       |
| Removable brew unit                                                | •       |
| Programmable water hardness                                        | •       |
| Safety                                                             |         |
| System lock                                                        | •       |
| Technical data                                                     |         |
| Niche width in mm                                                  | 560     |
| Niche height in mm                                                 | 450     |
| Niche depth in mm                                                  | 550     |
| Appliance width in mm                                              | 595     |
| Appliance height in mm                                             | 455     |
| Appliance depth in mm                                              | 475     |
| Depth with door open in cm                                         | 108.0   |
| Total rated load in kW                                             | 1.5     |
| Voltage in V                                                       | 220-240 |
| Fuse rating in A                                                   | 10      |
| Number of phases                                                   | 1       |
| Length of water inlet hose in m                                    | 1.5     |
| Length of supply lead in m                                         | 2.0     |
| Standard accessories                                               |         |
| Milk container made of glass                                       | •       |
| Descaling cartridge                                                | •       |
| AutoCleaner                                                        | •       |
|                                                                    |         |