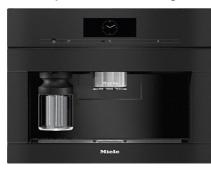

Built-in coffee machine with DirectWater Perfectly combinable design with CoffeeSelect + AutoDescale for highest demands.

CVA7000 (side view)

CVA7000 (top view)

CVA7000 (built in)