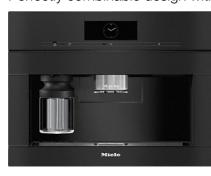

Built-in coffee machine with DirectWater Perfectly combinable design with CoffeeSelect + AutoDescale for highest demands.

CVA7000 (side view)

CVA7000 (top view)

CVA7000 (built in)