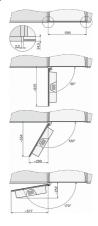

Built-in coffee machine with DirectWater Perfectly combinable design with CoffeeSelect + AutoDescale for highest demands.

CVA7000 (side view)

CVA7000 (top view)

CVA7000 (built in)