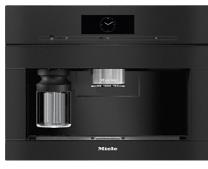

Built-in coffee machine with DirectWater Perfectly combinable design with CoffeeSelect + AutoDescale for highest demands.

CVA7000 (side view)

CVA7000 (top view)

CVA7000 (built in)