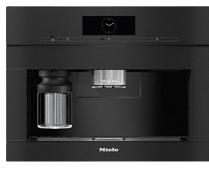

Built-in coffee machine with DirectWater Perfectly combinable design with CoffeeSelect + AutoDescale for highest demands.

CVA7000 (side view)

CVA7000 (top view)

CVA7000 (built in)