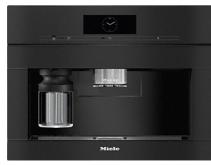

Built-in coffee machine with DirectWater Perfectly combinable design with CoffeeSelect + AutoDescale for highest demands.

CVA7000 (side view)

CVA7000 (top view)

CVA7000 (built in)