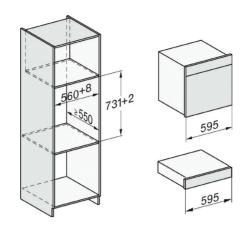

## EVS 7010 Gen 7000 Vacuum Sealing Drawer

| Model and design                                            |                       |
|-------------------------------------------------------------|-----------------------|
| Built-in vacuum-sealing drawer                              | •                     |
| Handleless                                                  | •                     |
| Colour                                                      | Graphite Grey         |
| Convenience features                                        |                       |
| Preparing food for sous-vide cooking                        | •                     |
| Longer storage life of food                                 | •                     |
| Marinating food                                             | •                     |
| Operating modes                                             |                       |
| Vacuum-sealing                                              | •                     |
| Range of applications                                       |                       |
| Vacuum-sealing food                                         | •                     |
| Marinating food                                             | •                     |
| Dividing food into portions                                 | •                     |
| Vacuum-sealing containers                                   | •                     |
| Resealing original packaging                                | •                     |
|                                                             | •                     |
| Sealing jars Vacuum-sealing liquids                         | •                     |
| User convenience                                            |                       |
|                                                             | 8                     |
| Vacuum chamber capacity in I                                | 250-350               |
| Maximum bag size in mm                                      | •                     |
| Push2open mechanism                                         | •                     |
| Fully telescopic runners for easy loading and unloading     |                       |
| Control panel with sensor controls                          | •                     |
| Control panel with symbols                                  | •                     |
| Vacuum settings                                             | 1-3                   |
| LED vacuum setting indicator                                |                       |
| Vacuum settings for external containers                     | •                     |
| LED vacuum setting indicator for external containers        | 1-3                   |
| Sealing duration settings                                   | •                     |
| LED sealing duration indicator                              | •                     |
| Stop function                                               |                       |
| Vacuum-sealing technology<br>Stainless steel vacuum chamber | •                     |
|                                                             | 4                     |
| Pump capacity in m <sup>3</sup> /h                          | 4                     |
| Cleaning and care                                           | •                     |
| Flush control panel                                         | •                     |
| Note regarding moisture removal from the vacuum pump        | •                     |
| Interchangeable sealing bar                                 | •                     |
| Safety<br>Safety switch off                                 | •                     |
| Safety switch-off Technical data                            |                       |
|                                                             | 505                   |
| Appliance width in mm                                       | 595                   |
| Appliance height in mm                                      | <u>    141</u><br>570 |
| Appliance depth in mm                                       | 570                   |
| Useable interior height in mm                               | 80                    |
| Accessories supplied                                        | 4                     |
| Adapter for vacuum-sealing container                        |                       |
| Surface for small bags                                      |                       |
| Vacuum-sealing bags, 180 x 280 mm                           | 50                    |
| Vacuum-sealing bags, 240 x 350 mm                           | 50                    |