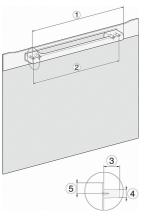

### DGC 7865

XXL Steam combination oven with mains water and drain connection for steam cooking, baking, roasting with wireless food probe + menu cooking.

DG2840, DG7x40, DGC7x4x, DG7x6x, DGC7x6x, DGD7635, DGM7x4x, DO7, H28B/BP, H7x4xB/BM/BP, H7x6xB/BP, installation drawing

- 5) 32.5 mm
- 1) 400 mm 2) 360 mm 3) 47 mm 4) 24 mm

DG7x40, DGC7x4x, DGC7x6x, DG7635, DGM7x4x, DO7, H2860B/BP, H7240BM, H7x40BM, H7x4xB/BP, H7x6xB/BP, installation drawings

ESW7x10, EVS 7010 installation drawings