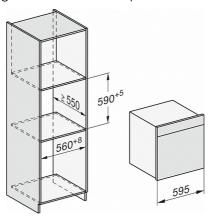

- 5) 32.5 mm
- 1) 400 mm 2) 360 mm 3) 47 mm 4) 24 mm

DG7x40, DGC7x4x, DGC7x6x, DG7635, DGM7x4x, DO7, H2860B/BP, H7240BM, H7x40BM, H7x4xB/BP, H7x6xB/BP, installation drawings

ESW7x10, EVS 7010 installation drawings