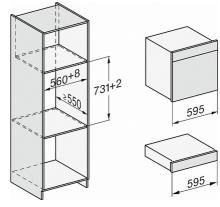

### DGC 7865

XXL Steam combination oven with mains water and drain connection for steam cooking, baking, roasting with wireless food probe + menu cooking.

DG2840, DG7x40, DGC7x4x, DG7x6x, DGC7x6x, DGD7635, DGM7x4x, DO7, H28B/BP, H7x4xB/BM/BP, H7x6xB/BP, installation drawing