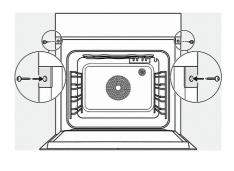

### DGC 7865

XXL Steam combination oven with mains water and drain connection for steam cooking, baking, roasting with wireless food probe + menu cooking.

DGC7x65, DGC7x65X installation drawings

- Front view
   Mains connection cable, L=2.000 mm
   Water inlet hose (metal), L=2.000 mm
   Trin hose (plastic), L=3.000 mm
- The distance between the top of the drain hose and the odour trap must not exceed 500 mm.
- 5) Ventilation cut min. 180 cm<sup>2</sup> 6) No connection in this area