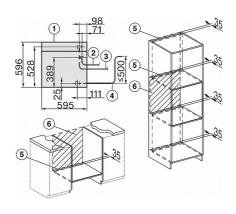

- 5) 32.5 mm
- 1) 400 mm 2) 360 mm 3) 47 mm 4) 24 mm

DG7x40, DGC7x4x, DGC7x6x, DG7635, DGM7x4x, DO7, H2860B/BP, H7240BM, H7x40BM, H7x4xB/BP, H7x6xB/BP, installation drawings

ESW7x10, EVS 7010 installation drawings