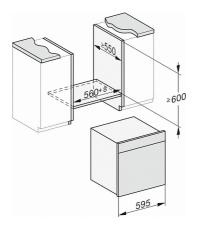

### DGC 7865

XXL Steam combination oven with mains water and drain connection for steam cooking, baking, roasting with wireless food probe + menu cooking.

DGC7x65, DGC7x65X installation drawings

- Front view
   Mains connection cable, L=2.000 mm
   Water inlet hose (metal), L=2.000 mm
   Trin hose (plastic), L=3.000 mm
- The distance between the top of the drain hose and the odour trap must not exceed 500 mm.
- 5) Ventilation cut min. 180 cm<sup>2</sup> 6) No connection in this area

DGC7x6x, DGC7x6xX installation drawings

DGC7x6x, DGC7x6xX installation drawings