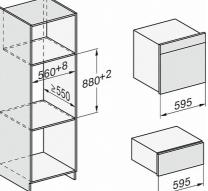

### DGC 7865

XXL Steam combination oven with mains water and drain connection for steam cooking, baking, roasting with wireless food probe + menu cooking.

DGC7x65, DGC7x65X installation drawings

- Front view
   Mains connection cable, L=2.000 mm
   Water inlet hose (metal), L=2.000 mm
   Trin hose (plastic), L=3.000 mm
- The distance between the top of the drain hose and the odour trap must not exceed 500 mm.
- 5) Ventilation cut min. 180 cm<sup>2</sup> 6) No connection in this area