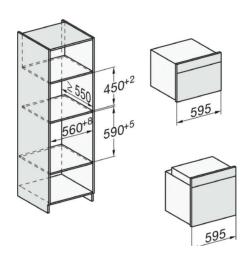

## DGM 7640 Gen 7000 Steam Oven / Microwave

| Cleaning and eave                                            |                                              |
|--------------------------------------------------------------|----------------------------------------------|
| Cleaning and care                                            |                                              |
| Stainless steel front with CleanSteel finish                 | •                                            |
| Stainless steel oven compartment with linen structure        | •                                            |
| External steam generator                                     | •                                            |
| Floor heater for condensate reduction                        | •                                            |
| Soak maintenance programme                                   | •                                            |
| Quick-release side racks                                     | •                                            |
| Removable side racks                                         | •                                            |
| Automatic descaling                                          | •                                            |
| CleanGlass door                                              | •                                            |
| Steam technology and water supply                            |                                              |
| DualSteam                                                    | •                                            |
| Water reserve for approx. 90 minutes of cooking              | •                                            |
| Fresh water container                                        | •                                            |
| Removal of fresh water container with Push2release mechanism | •                                            |
| Appliance networking                                         |                                              |
| Miele@home                                                   | •                                            |
| MobileControl                                                | •                                            |
| SuperVision display                                          | •                                            |
| WiFiConn@ct                                                  | •                                            |
| Safety                                                       |                                              |
| Appliance cooling system and touch-cool front                | •                                            |
| Safety switch-off                                            | ٠                                            |
| System lock                                                  | •                                            |
| Vapour cooling system                                        | •                                            |
| Sensor lock                                                  | •                                            |
| Technical data                                               |                                              |
| L oven compartment                                           | •                                            |
| Oven compartment volume in l                                 | 40                                           |
| No. of shelf levels                                          | 4                                            |
| Door hinge                                                   | Bottom                                       |
| Oven light                                                   | 2 LED spots                                  |
| Steam oven temperature regulation in °C                      | 40-100                                       |
| Electronically controlled microwave power                    | •                                            |
| Power levels in W                                            | 80 / 150 / 300 / 450 / 600<br>/ 850 / 1000 W |
| Niche width in mm                                            | 560-568                                      |
| Niche height in mm                                           | 450-452                                      |
| Niche depth in mm                                            | 550                                          |
| Appliance width in mm                                        | 595                                          |
| Appliance height in mm                                       | 456                                          |
| Appliance depth in mm                                        | 573                                          |
| Accessories supplied                                         |                                              |
| Removable side racks                                         | 1 pair                                       |
| Perforated stainless steel cooking containers                | 2                                            |
| Solid stainless steel cooking containers, 40 mm high         | 1                                            |
| Solid stainless steel cooking containers, 40 mm high         | 1                                            |
| Wire rack                                                    | 1                                            |
|                                                              |                                              |
| Glass tray                                                   | 1                                            |
| Descaling tablets                                            | 2                                            |