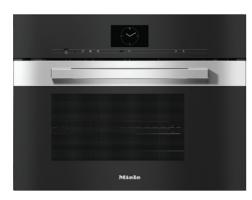

## DGM 7640 Gen 7000 Steam Oven / Microwave

| Model and design                                                      |                            |
|-----------------------------------------------------------------------|----------------------------|
| Steam oven with microwave                                             | •                          |
| Design line                                                           | PureLine                   |
| Colour                                                                | Stainless Steel/CleanSteel |
| Convenience features                                                  |                            |
| Quick & Gentle                                                        | •                          |
| External steam generation                                             | •                          |
| Menu cooking without transfer of flavours                             | •                          |
| Automatic programmes with ability to make individual adjustments      | ٠                          |
| Keeping warm                                                          | •                          |
| Functions                                                             |                            |
| Defrost                                                               | •                          |
| Automatic programmes                                                  | •                          |
| Country-specific automatic programmes                                 | •                          |
| Steam cooking                                                         | •                          |
| Steam cooking with microwave                                          | •                          |
| Sous-vide                                                             | •                          |
| Reheating                                                             | •                          |
| Microwave                                                             | •                          |
| Eco steam cooking                                                     | •                          |
| Special applications                                                  | •                          |
| User convenience                                                      |                            |
| Display                                                               | M Touch S                  |
| MotionReact: light comes on when movement is detected                 | •                          |
| MotionReact: display comes on when movement is detected               | •                          |
| MotionReact: audible signal is acknowledged when movement is detected | •                          |
| MotionReact: detection of cabinet fronts                              | •                          |
| SoftOpen                                                              | •                          |
| MultiLingual                                                          | •                          |
| MyMiele                                                               | •                          |
| Help function                                                         | •                          |
| Popcorn function                                                      | •                          |
| Quantity-independent cooking                                          | •                          |
| Steam cooking on up to 3 levels at the same time                      | •                          |
| Automatic menu cooking with steam                                     | •                          |
| Steam reduction before end of programme                               | •                          |
| Time display                                                          | •                          |
| Date display                                                          | •                          |
| Minute minder                                                         | •                          |
| Programmable start of cooking duration                                | •                          |
| Programmable end of cooking duration                                  | •                          |
| Programmable cooking duration                                         | •                          |
| Actual temperature display                                            | •                          |
| Desired temperature display                                           | •                          |
| Audible signal when desired temperature is reached                    | •                          |
| Recommended temperature                                               | •                          |
| Quick microwave                                                       | •                          |
| User programmes                                                       | 20                         |
| Individual settings                                                   | •                          |