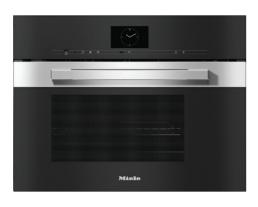

## DGM 7640 Gen 7000 Steam Oven / Microwave

| Model and design                                                      |                            |
|-----------------------------------------------------------------------|----------------------------|
| Steam oven with microwave                                             | •                          |
| Design line                                                           | PureLine                   |
| Colour                                                                | Stainless Steel/CleanSteel |
| Convenience features                                                  |                            |
| Quick & Gentle                                                        | •                          |
| External steam generation                                             | •                          |
| Menu cooking without transfer of flavours                             | •                          |
| Automatic programmes with ability to make individual adjustments      | ٠                          |
| Keeping warm                                                          | •                          |
| Functions                                                             |                            |
| Defrost                                                               | •                          |
| Automatic programmes                                                  | •                          |
| Country-specific automatic programmes                                 | •                          |
| Steam cooking                                                         | •                          |
| Steam cooking with microwave                                          | •                          |
| Sous-vide                                                             | •                          |
| Reheating                                                             | •                          |
| Microwave                                                             | •                          |
| Eco steam cooking                                                     | •                          |
| Special applications                                                  | •                          |
| User convenience                                                      |                            |
| Display                                                               | M Touch S                  |
| MotionReact: light comes on when movement is detected                 | •                          |
| MotionReact: display comes on when movement is detected               | •                          |
| MotionReact: audible signal is acknowledged when movement is detected | •                          |
| MotionReact: detection of cabinet fronts                              | •                          |
| SoftOpen                                                              | •                          |
| MultiLingual                                                          | •                          |
| MyMiele                                                               | •                          |
| Help function                                                         | •                          |
| Popcorn function                                                      | •                          |
| Quantity-independent cooking                                          | •                          |
| Steam cooking on up to 3 levels at the same time                      | •                          |
| Automatic menu cooking with steam                                     | •                          |
| Steam reduction before end of programme                               | •                          |
| Time display                                                          | •                          |
| Date display                                                          | •                          |
| Minute minder                                                         | •                          |
| Programmable start of cooking duration                                | •                          |
| Programmable end of cooking duration                                  | •                          |
| Programmable cooking duration                                         | •                          |
| Actual temperature display                                            | •                          |
| Desired temperature display                                           | •                          |
| Audible signal when desired temperature is reached                    | •                          |
| Recommended temperature                                               | •                          |
| Quick microwave                                                       | •                          |
| User programmes                                                       | 20                         |
| Individual settings                                                   | •                          |