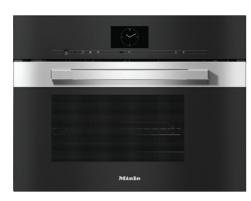

## DGM 7640 Gen 7000 Steam Oven / Microwave

| Model and design                                                      |                            |
|-----------------------------------------------------------------------|----------------------------|
| Steam oven with microwave                                             | •                          |
| Design line                                                           | PureLine                   |
| Colour                                                                | Stainless Steel/CleanSteel |
| Convenience features                                                  |                            |
| Quick & Gentle                                                        | •                          |
| External steam generation                                             | •                          |
| Menu cooking without transfer of flavours                             | •                          |
| Automatic programmes with ability to make individual adjustments      | ٠                          |
| Keeping warm                                                          | •                          |
| Functions                                                             |                            |
| Defrost                                                               | •                          |
| Automatic programmes                                                  | •                          |
| Country-specific automatic programmes                                 | •                          |
| Steam cooking                                                         | •                          |
| Steam cooking with microwave                                          | •                          |
| Sous-vide                                                             | •                          |
| Reheating                                                             | •                          |
| Microwave                                                             | •                          |
| Eco steam cooking                                                     | •                          |
| Special applications                                                  | •                          |
| User convenience                                                      |                            |
| Display                                                               | M Touch S                  |
| MotionReact: light comes on when movement is detected                 | •                          |
| MotionReact: display comes on when movement is detected               | •                          |
| MotionReact: audible signal is acknowledged when movement is detected | •                          |
| MotionReact: detection of cabinet fronts                              | •                          |
| SoftOpen                                                              | •                          |
| MultiLingual                                                          | •                          |
| MyMiele                                                               | •                          |
| Help function                                                         | •                          |
| Popcorn function                                                      | •                          |
| Quantity-independent cooking                                          | •                          |
| Steam cooking on up to 3 levels at the same time                      | •                          |
| Automatic menu cooking with steam                                     | •                          |
| Steam reduction before end of programme                               | •                          |
| Time display                                                          | •                          |
| Date display                                                          | •                          |
| Minute minder                                                         | •                          |
| Programmable start of cooking duration                                | •                          |
| Programmable end of cooking duration                                  | •                          |
| Programmable cooking duration                                         | •                          |
| Actual temperature display                                            | •                          |
| Desired temperature display                                           | •                          |
| Audible signal when desired temperature is reached                    | •                          |
| Recommended temperature                                               | •                          |
| Quick microwave                                                       | •                          |
| User programmes                                                       | 20                         |
| Individual settings                                                   | •                          |