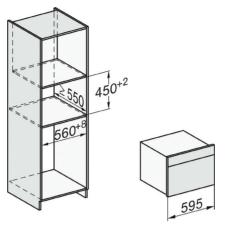

## DGM 7640 Gen 7000 Steam Oven / Microwave

| Cleaning and eave                                            |                                              |
|--------------------------------------------------------------|----------------------------------------------|
| Cleaning and care                                            |                                              |
| Stainless steel front with CleanSteel finish                 | •                                            |
| Stainless steel oven compartment with linen structure        | •                                            |
| External steam generator                                     | •                                            |
| Floor heater for condensate reduction                        | •                                            |
| Soak maintenance programme                                   | •                                            |
| Quick-release side racks                                     | •                                            |
| Removable side racks                                         | •                                            |
| Automatic descaling                                          | •                                            |
| CleanGlass door                                              | •                                            |
| Steam technology and water supply                            |                                              |
| DualSteam                                                    | •                                            |
| Water reserve for approx. 90 minutes of cooking              | •                                            |
| Fresh water container                                        | •                                            |
| Removal of fresh water container with Push2release mechanism | •                                            |
| Appliance networking                                         |                                              |
| Miele@home                                                   | •                                            |
| MobileControl                                                | •                                            |
| SuperVision display                                          | •                                            |
| WiFiConn@ct                                                  | •                                            |
| Safety                                                       |                                              |
| Appliance cooling system and touch-cool front                | •                                            |
| Safety switch-off                                            | ٠                                            |
| System lock                                                  | •                                            |
| Vapour cooling system                                        | •                                            |
| Sensor lock                                                  | •                                            |
| Technical data                                               |                                              |
| L oven compartment                                           | •                                            |
| Oven compartment volume in l                                 | 40                                           |
| No. of shelf levels                                          | 4                                            |
| Door hinge                                                   | Bottom                                       |
| Oven light                                                   | 2 LED spots                                  |
| Steam oven temperature regulation in °C                      | 40-100                                       |
| Electronically controlled microwave power                    | •                                            |
| Power levels in W                                            | 80 / 150 / 300 / 450 / 600<br>/ 850 / 1000 W |
| Niche width in mm                                            | 560-568                                      |
| Niche height in mm                                           | 450-452                                      |
| Niche depth in mm                                            | 550                                          |
| Appliance width in mm                                        | 595                                          |
| Appliance height in mm                                       | 456                                          |
| Appliance depth in mm                                        | 573                                          |
| Accessories supplied                                         |                                              |
| Removable side racks                                         | 1 pair                                       |
| Perforated stainless steel cooking containers                | 2                                            |
| Solid stainless steel cooking containers, 40 mm high         | 1                                            |
| Solid stainless steel cooking containers, 40 mm high         | 1                                            |
| Wire rack                                                    | 1                                            |
|                                                              |                                              |
| Glass tray                                                   | 1                                            |
| Descaling tablets                                            | 2                                            |