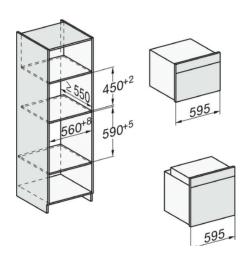

## M 7244 TC Gen 7000 Microwave

| Technical data                            |                                |
|-------------------------------------------|--------------------------------|
| Oven compartment volume in I              | 46                             |
| Door hinge                                | Bottom                         |
| Lighting                                  | 1 LED spot                     |
| Oven compartment height in cm             | 23.2                           |
| Turntable diameter in cm                  | 40.6                           |
| Electronically controlled microwave power | •                              |
| Power levels in W                         | 80/150/300/450/600/750/<br>900 |
| Grill power rating in W                   | 1500                           |
| Niche width in mm                         | 562-568                        |
| Niche height in mm                        | 450-452                        |
| Niche depth in mm                         | 550                            |
| Appliance width in mm                     | 595                            |
| Appliance height in mm                    | 456                            |
| Appliance depth in mm                     | 560                            |
| Ventilation independent of cabinetry      | •                              |
| Accessories supplied                      |                                |
| Grilling rack                             | 1                              |
| Gourmet plate                             | 1                              |