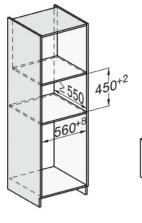

## M 7244 TC Gen 7000 Microwave

| Technical data                            |                                |
|-------------------------------------------|--------------------------------|
| Oven compartment volume in I              | 46                             |
| Door hinge                                | Bottom                         |
| Lighting                                  | 1 LED spot                     |
| Oven compartment height in cm             | 23.2                           |
| Turntable diameter in cm                  | 40.6                           |
| Electronically controlled microwave power | •                              |
| Power levels in W                         | 80/150/300/450/600/750/<br>900 |
| Grill power rating in W                   | 1500                           |
| Niche width in mm                         | 562-568                        |
| Niche height in mm                        | 450-452                        |
| Niche depth in mm                         | 550                            |
| Appliance width in mm                     | 595                            |
| Appliance height in mm                    | 456                            |
| Appliance depth in mm                     | 560                            |
| Ventilation independent of cabinetry      | •                              |
| Accessories supplied                      |                                |
| Grilling rack                             | 1                              |
| Gourmet plate                             | 1                              |