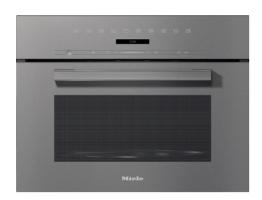

## M 7244 TC Gen 7000 Microwave

| Model and design                              |                |
|-----------------------------------------------|----------------|
| Built-in microwave oven                       | •              |
| TopControl                                    | •              |
| Design line                                   | VitroLine      |
| Colour                                        | Graphite Grey  |
| Convenience features                          |                |
| Keeping warm                                  | •              |
| Quartz grill                                  | •              |
| Functions                                     |                |
| Automatic programmes                          | •              |
| Microwave solo operation                      | •              |
| Microwave with grill combination mode         | •              |
| User convenience                              |                |
| Display                                       | DirectSensor S |
| SoftOpen                                      | •              |
| SoftClose                                     | •              |
| MultiLingual                                  | •              |
| Popcorn function                              | •              |
| Time display                                  | •              |
| Minute minder                                 | •              |
| Programmable end of cooking duration          | •              |
| Programmable cooking duration                 | •              |
| Quick microwave                               | •              |
| Individual settings                           | •              |
| Cleaning and care                             |                |
| Stainless steel front with CleanSteel finish  | •              |
| Stainless steel oven compartment              | •              |
| CleanGlass door                               | •              |
| Safety                                        |                |
| Appliance cooling system and touch-cool front | •              |
| System lock                                   | •              |
| Safety switch-off                             | •              |
| Safety lock "Door" warning                    | •              |

## Miele

M 7244 TC Gen 7000 Microwave