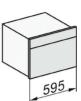

## M 7244 TC Gen 7000 Microwave

| Technical data                            |                                |
|-------------------------------------------|--------------------------------|
| Oven compartment volume in I              | 46                             |
| Door hinge                                | Bottom                         |
| Lighting                                  | 1 LED spot                     |
| Oven compartment height in cm             | 23.2                           |
| Turntable diameter in cm                  | 40.6                           |
| Electronically controlled microwave power | •                              |
| Power levels in W                         | 80/150/300/450/600/750/<br>900 |
| Grill power rating in W                   | 1500                           |
| Niche width in mm                         | 562-568                        |
| Niche height in mm                        | 450-452                        |
| Niche depth in mm                         | 550                            |
| Appliance width in mm                     | 595                            |
| Appliance height in mm                    | 456                            |
| Appliance depth in mm                     | 560                            |
| Ventilation independent of cabinetry      | •                              |
| Accessories supplied                      |                                |
| Grilling rack                             | 1                              |
| Gourmet plate                             | 1                              |