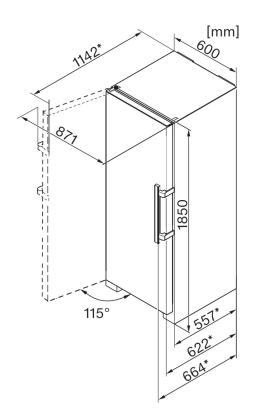

## FN 28262 ws

| A - P                                                             |                       |
|-------------------------------------------------------------------|-----------------------|
| Appliance category                                                |                       |
| Freezers                                                          | •                     |
| Construction type                                                 |                       |
| Freestanding appliance                                            | •                     |
| Door hinge side/Convertible hinging/Can be installed side-by-side | Left/•/•              |
| Design                                                            |                       |
| Casing colour                                                     | White                 |
| Front colour                                                      | White                 |
| Freezer compartment lighting                                      | LED                   |
| User convenience                                                  |                       |
| NoFrost                                                           | •                     |
| VarioRoom                                                         | •                     |
| Concealed door opener                                             | EasyOpen lever handle |
| Controls                                                          |                       |
| Operating concept                                                 | TouchControl          |
| SuperFreeze                                                       | •                     |
| Freezer/Freezer section                                           |                       |
| Number of freezer drawers                                         | 8                     |
| Efficiency and sustainability                                     |                       |
| Energy efficiency rating                                          | 4                     |
| Annual energy consumption (kWh/year)                              | 278                   |
| Safety                                                            |                       |
| Lock function                                                     | -                     |
| Audible door alarm/Audible temperature alarm                      | •/•                   |
| Optical door alarm/Optical temperature alarm                      | •/•                   |
| Technical data                                                    |                       |
| Appliance dimensions in mm (W x H x D)                            | 600 x 1850 x 623      |
| Freezer compartment in I                                          | 303                   |
| Sound power in dB(A) re1pW                                        | 42                    |
| Storage time in case of fault/Freezing capacity in kg/24 h        | 20/20.0               |
| Voltage in V/Fuse rating in A/Current consumption in mA           | 220 – 240/10/1200     |
| Standard accessories                                              |                       |
| Freezer packs/Ice cube trays                                      | •/•                   |