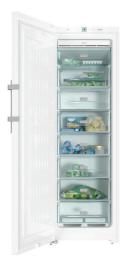

## FN 28262 ws

| A - P                                                             |                       |
|-------------------------------------------------------------------|-----------------------|
| Appliance category                                                |                       |
| Freezers                                                          | •                     |
| Construction type                                                 |                       |
| Freestanding appliance                                            | •                     |
| Door hinge side/Convertible hinging/Can be installed side-by-side | Left/•/•              |
| Design                                                            |                       |
| Casing colour                                                     | White                 |
| Front colour                                                      | White                 |
| Freezer compartment lighting                                      | LED                   |
| User convenience                                                  |                       |
| NoFrost                                                           | •                     |
| VarioRoom                                                         | •                     |
| Concealed door opener                                             | EasyOpen lever handle |
| Controls                                                          |                       |
| Operating concept                                                 | TouchControl          |
| SuperFreeze                                                       | •                     |
| Freezer/Freezer section                                           |                       |
| Number of freezer drawers                                         | 8                     |
| Efficiency and sustainability                                     |                       |
| Energy efficiency rating                                          | 4                     |
| Annual energy consumption (kWh/year)                              | 278                   |
| Safety                                                            |                       |
| Lock function                                                     | -                     |
| Audible door alarm/Audible temperature alarm                      | •/•                   |
| Optical door alarm/Optical temperature alarm                      | •/•                   |
| Technical data                                                    |                       |
| Appliance dimensions in mm (W x H x D)                            | 600 x 1850 x 623      |
| Freezer compartment in I                                          | 303                   |
| Sound power in dB(A) re1pW                                        | 42                    |
| Storage time in case of fault/Freezing capacity in kg/24 h        | 20/20.0               |
| Voltage in V/Fuse rating in A/Current consumption in mA           | 220 – 240/10/1200     |
| Standard accessories                                              |                       |
| Freezer packs/Ice cube trays                                      | •/•                   |