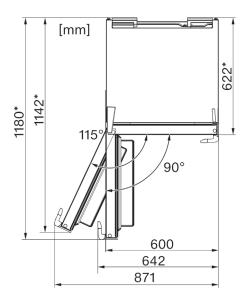

## FN 28262 ws

| A - P                                                             |                       |
|-------------------------------------------------------------------|-----------------------|
| Appliance category                                                |                       |
| Freezers                                                          | •                     |
| Construction type                                                 |                       |
| Freestanding appliance                                            | •                     |
| Door hinge side/Convertible hinging/Can be installed side-by-side | Left/•/•              |
| Design                                                            |                       |
| Casing colour                                                     | White                 |
| Front colour                                                      | White                 |
| Freezer compartment lighting                                      | LED                   |
| User convenience                                                  |                       |
| NoFrost                                                           | •                     |
| VarioRoom                                                         | •                     |
| Concealed door opener                                             | EasyOpen lever handle |
| Controls                                                          |                       |
| Operating concept                                                 | TouchControl          |
| SuperFreeze                                                       | •                     |
| Freezer/Freezer section                                           |                       |
| Number of freezer drawers                                         | 8                     |
| Efficiency and sustainability                                     |                       |
| Energy efficiency rating                                          | 4                     |
| Annual energy consumption (kWh/year)                              | 278                   |
| Safety                                                            |                       |
| Lock function                                                     | -                     |
| Audible door alarm/Audible temperature alarm                      | •/•                   |
| Optical door alarm/Optical temperature alarm                      | •/•                   |
| Technical data                                                    |                       |
| Appliance dimensions in mm (W x H x D)                            | 600 x 1850 x 623      |
| Freezer compartment in I                                          | 303                   |
| Sound power in dB(A) re1pW                                        | 42                    |
| Storage time in case of fault/Freezing capacity in kg/24 h        | 20/20.0               |
| Voltage in V/Fuse rating in A/Current consumption in mA           | 220 – 240/10/1200     |
| Standard accessories                                              |                       |
| Freezer packs/Ice cube trays                                      | •/•                   |