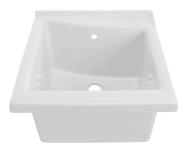

#### Londri 64 x 61 Fine Fireclay Inset Sink

### **Specifications**

- Material: Fine Fireclay
- Finish: Glazed on all four sides
- Waste Outlet Included: 40x50mm plug and waste with overflow included
- Mounting options: Inset
- Tap hole options: None or one
- Capacity: 65L