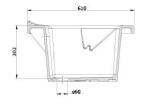

#### Londri 64 x 61 Fine Fireclay Inset Sink

### **Specifications**

- Material: Fine Fireclay
- Finish: Glazed on all four sides
- Waste Outlet Included: 40x50mm plug and waste with overflow included
- Mounting options: Inset
- Tap hole options: None or one
- Capacity: 65L