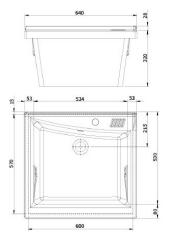

#### Londri 64 x 61 Fine Fireclay Inset Sink

### **Specifications**

- Material: Fine Fireclay
- Finish: Glazed on all four sides
- Waste Outlet Included: 40x50mm plug and waste with overflow included
- Mounting options: Inset
- Tap hole options: None or one
- Capacity: 65L